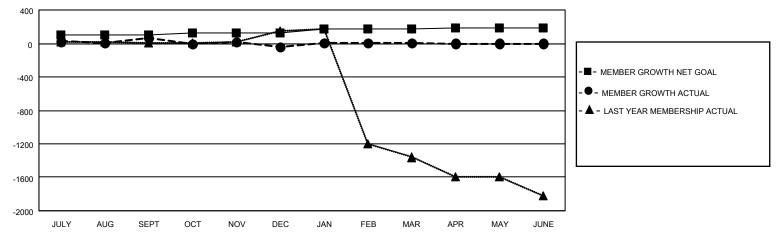

## GOALS AND ACTUAL MEMBERS CUMULATIVE

| DROPPED CLUBS: 13 |     | 29 CLUBS OF 58 ADDED 1 OR<br>MORE NEW MEMBERS | GENDER DISTRIBUTION                 |              |  |
|-------------------|-----|-----------------------------------------------|-------------------------------------|--------------|--|
|                   |     | WORL NEW WEINBERS                             | MALE                                | 980 (77.04%) |  |
|                   |     |                                               | FEMALE                              | 292 (22.96%) |  |
| DROPPED MEMBERS   |     |                                               | NON BINARY                          | 0 (0.00%)    |  |
|                   |     |                                               | PREFER NOT TO ANSWER                | 0 (0.00%)    |  |
| DECEASED          | 2   |                                               |                                     |              |  |
| CLUB CANCELLED    | 294 | CLICK HERE FOR CUMULATIVE                     | TOTAL FAMILY UNIT MEMBERS 1,011     |              |  |
| OTHER             | 82  | MEMBERSHIP DATA                               |                                     |              |  |
| TOTAL             | 378 |                                               | FAMILY MEMBERS PAYING HALF DUES 767 |              |  |
|                   |     |                                               |                                     |              |  |

## MONTHLY MEMBERSHIP PROGRESS REPORT

**LOCATION REP OF BANGLADESH** 

District 315A3

Results as of: 3/31/2022

| Clubs                 |               |           |               | Members               |                       |                         |                                                    |
|-----------------------|---------------|-----------|---------------|-----------------------|-----------------------|-------------------------|----------------------------------------------------|
| RESULTS FOR 2021-2022 |               |           |               | RESULTS FOR 2021-2022 |                       |                         |                                                    |
| QUARTER               | NEW CLUB GOAL | NEW CLUBS | DROPPED CLUBS | QUARTER MEMB          | ER GROWTH NET<br>GOAL | MEMBER GROWTH<br>ACTUAL | DROPPED<br>MEMBERS ACTUAL<br>(including transfers) |
| JULY/AUG/SEPT         | 3             | 3         | 3             | JULY/AUG/SEPT         | 100                   | 222                     | 92                                                 |
| OCT/NOV/DEC           | 4             | 4         | 9             | OCT/NOV/DEC           | 25                    | 155                     | 252                                                |
| JAN/FEB/MAR           | 1             | 2         | 1             | JAN/FEB/MAR           | 50                    | 86                      | 34                                                 |
| APR/MAY/JUNE          | 0             | 0         | 0             | APR/MAY/JUNE          | 10                    | 0                       | 0                                                  |