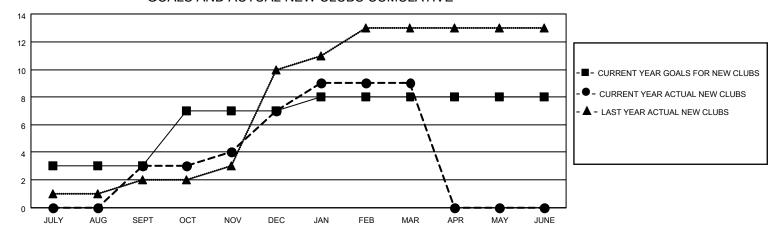

## GOALS AND ACTUAL NEW CLUBS CUMULATIVE

## MONTHLY MEMBERSHIP PROGRESS REPORT

**LOCATION REP OF BANGLADESH** 

District 315A3

Results as of: 3/31/2022

| Clubs                 |               |           |               | Members               |                       |                         |                                                    |
|-----------------------|---------------|-----------|---------------|-----------------------|-----------------------|-------------------------|----------------------------------------------------|
| RESULTS FOR 2021-2022 |               |           |               | RESULTS FOR 2021-2022 |                       |                         |                                                    |
| QUARTER               | NEW CLUB GOAL | NEW CLUBS | DROPPED CLUBS | QUARTER MEMB          | ER GROWTH NET<br>GOAL | MEMBER GROWTH<br>ACTUAL | DROPPED<br>MEMBERS ACTUAL<br>(including transfers) |
| JULY/AUG/SEPT         | 3             | 3         | 3             | JULY/AUG/SEPT         | 100                   | 222                     | 92                                                 |
| OCT/NOV/DEC           | 4             | 4         | 9             | OCT/NOV/DEC           | 25                    | 155                     | 252                                                |
| JAN/FEB/MAR           | 1             | 2         | 1             | JAN/FEB/MAR           | 50                    | 86                      | 34                                                 |
| APR/MAY/JUNE          | 0             | 0         | 0             | APR/MAY/JUNE          | 10                    | 0                       | 0                                                  |